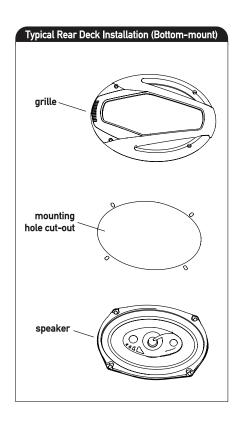

### **DLS SERIES INSTALLATION**

## **Mounting**

- Determine where the speakers will be mounted. Make sure the area is large enough for the speaker to mount evenly. Also ensure the mounting location is deep enough for the speaker to fit.
- 2. Refer to the specification chart to determine the proper diameter hole to cut for your speaker model.
- If needed, use the grille as a template to mark the locations for the mounting screws. Drill the holes with a 3/32" bit.
- Be sure to observe proper polarity when connecting the wires. The speaker's positive terminal is indicated with a "+" symbol.
- Fit the speaker to the hole cut-out.
  Mount the speaker using the
  supplied screws. If the speaker grill
  is to be used, insert 4 screws into
  the grill holes and then mount the
  speaker.